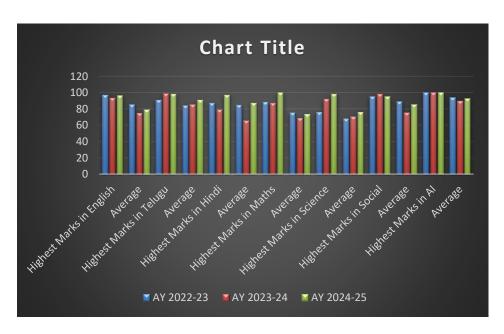

| DAV SCHOOL, IITH CAMPUS  COMPARISON SHEET - CLASS X RESULTS |                                        |                                   |                                                |
|-------------------------------------------------------------|----------------------------------------|-----------------------------------|------------------------------------------------|
|                                                             |                                        |                                   |                                                |
| No of students appeared                                     | 8                                      | 13                                | 22                                             |
| Highest Mark                                                | 432                                    | 466                               | 488                                            |
| Percentage                                                  | 86.40%                                 | 93.20%                            | 97.6%                                          |
| Student Name                                                | P Sai Shiva Reddy<br>(R.No :-20253913) | Bashetty Kavya<br>(R.No-28170663) | Vaibhav Ranjan Inukonda I<br>(R.No – 28149492) |
| School Average                                              | 80.45%                                 | 74.30%                            | 85.24%                                         |
| Highest Marks in English                                    | 97                                     | 93                                | 96                                             |
| Average                                                     | 85.25                                  | 74.8                              | 79.27                                          |
| Highest Marks in Telugu                                     | 91                                     | 99                                | 98                                             |
| Average                                                     | 84.3                                   | 85.5                              | 90.86                                          |
| Highest Marks in Hindi                                      | 87                                     | 79                                | 97                                             |
| Average                                                     | 84.5                                   | 65.7                              | 87.13                                          |
| Highest Marks in Maths                                      | 88                                     | 87                                | 100                                            |
| Average                                                     | 75.25                                  | 68.8                              | 73.27                                          |
| Highest Marks in Science                                    | 76                                     | 92                                | 98                                             |
| Average                                                     | 68.25                                  | 70.8                              | 76.32                                          |
| Highest Marks in Social                                     | 95                                     | 98                                | 95                                             |
| Average                                                     | 89.12                                  | 75.2                              | 85                                             |
| Highest Marks in AI                                         | 100                                    | 100                               | 100                                            |
| Average                                                     | 94                                     | 89.8                              | 92.68                                          |